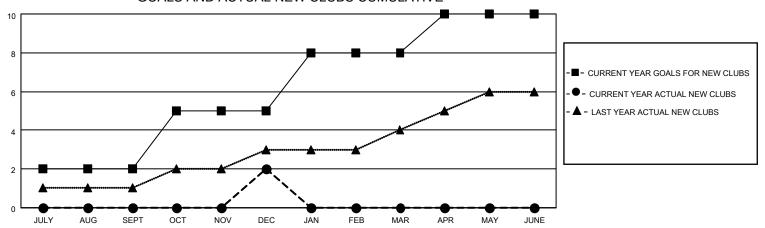

### GOALS AND ACTUAL NEW CLUBS CUMULATIVE

## District 411 B

| Clubs RESULTS FOR 2021-2022 |   |   |   | Members RESULTS FOR 2021-2022 |    |     |    |
|-----------------------------|---|---|---|-------------------------------|----|-----|----|
|                             |   |   |   |                               |    |     |    |
| JULY/AUG/SEPT               | 2 | 0 | 0 | JULY/AUG/SEPT                 | 90 | 42  | 48 |
| OCT/NOV/DEC                 | 3 | 2 | 0 | OCT/NOV/DEC                   | 90 | 180 | 44 |
| JAN/FEB/MAR                 | 3 | 0 | 0 | JAN/FEB/MAR                   | 80 | 0   | 0  |
| APR/MAY/JUNE                | 2 | 0 | 0 | APR/MAY/JUNE                  | 40 | 0   | 0  |