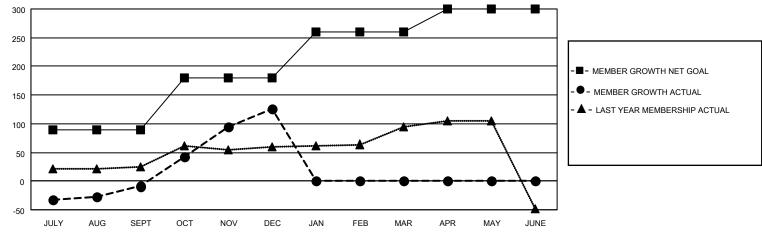

### GOALS AND ACTUAL MEMBERS CUMULATIVE

| DROPPED CLUBS: 0 |    | 31 CLUBS OF 49 ADDED 1 OR<br>MORE NEW MEMBERS | GENDER DISTRIBUTION                 |                |  |
|------------------|----|-----------------------------------------------|-------------------------------------|----------------|--|
|                  |    | MORE NEW MEMBERS                              | MALE                                | 1,011 (63.31%) |  |
|                  |    |                                               | FEMALE                              | 586 (36.69%)   |  |
| DROPPED MEMBERS  |    |                                               | NON BINARY                          | 0 (0.00%)      |  |
| BROTT ED WEWDERG |    |                                               | PREFER NOT TO ANSWER                | 0 (0.00%)      |  |
| DECEASED         | 6  |                                               | THE ENTITY TO A MOTHER              | 0 (0.0070)     |  |
| CLUB CANCELLED   | 0  | CLICK HERE FOR CUMULATIVE                     | TOTAL FAMILY UNIT MEMBERS           | 594            |  |
| OTHER            | 85 | MEMBERSHIP DATA                               |                                     |                |  |
| TOTAL            | 91 |                                               | FAMILY MEMBERS PAYING HALF DUES 381 |                |  |
|                  |    |                                               |                                     |                |  |

## District 411 B

| Clubs RESULTS FOR 2021-2022 |   |   |   | Members RESULTS FOR 2021-2022 |    |     |    |
|-----------------------------|---|---|---|-------------------------------|----|-----|----|
|                             |   |   |   |                               |    |     |    |
| JULY/AUG/SEPT               | 2 | 0 | 0 | JULY/AUG/SEPT                 | 90 | 42  | 48 |
| OCT/NOV/DEC                 | 3 | 2 | 0 | OCT/NOV/DEC                   | 90 | 180 | 44 |
| JAN/FEB/MAR                 | 3 | 0 | 0 | JAN/FEB/MAR                   | 80 | 0   | 0  |
| APR/MAY/JUNE                | 2 | 0 | 0 | APR/MAY/JUNE                  | 40 | 0   | 0  |